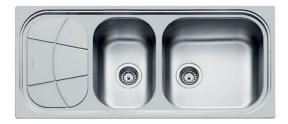

# **Sink Big Bowl**

Bowl on the right Kitchen Sinks Code: 1512 201

## **DETAILS**

| Edge/Installation Type | Standard (8 mm Edge)                                            |
|------------------------|-----------------------------------------------------------------|
| Finish                 | Foster brushed                                                  |
| Material               | AISI 304 stainless steel                                        |
| Texture                | Foster brushed                                                  |
| Base                   | 90 cm                                                           |
| Dimensions             | 1160 x 500 mm                                                   |
| Standard fittings      | Fixing hooks, gasket, drain, overflow and siphon, boxed packing |
| Mixer holes            | 1 standard hole - 2nd and 3rd on request                        |
| Built-in hole          | 1140 x 480 mm                                                   |
|                        |                                                                 |

| Drainer                   | Yes                                                                                                                                                                                                                                                    |
|---------------------------|--------------------------------------------------------------------------------------------------------------------------------------------------------------------------------------------------------------------------------------------------------|
| Width                     | 116 cm                                                                                                                                                                                                                                                 |
| Bowl dimension            | 450x400 + 275x400mm                                                                                                                                                                                                                                    |
| Number of bowls           | 2 bowls                                                                                                                                                                                                                                                |
| Waste fitting             | 3,5" drain                                                                                                                                                                                                                                             |
| FEATURES                  |                                                                                                                                                                                                                                                        |
| 2nd/3rd hole availaible   | The sink can be customized with the execution on request of additional holes, usable for double-hole mixers, for remote controlled drains or for the installation of soap dispensers. The positions are marked on the drawings with dotted line holes. |
| Added value               | Foster uses steel thicknesses higher than those used on average by other manufacturers. This is how, thanks to our long experience, we know how to make sinks of superior quality and with a better resistance to aging.                               |
| Basket 3,5" waste fitting | The drain is equipped with a large 3.5" drain, with the practical basket cap that prevents the discharge of solid parts.                                                                                                                               |
| Sliding brackets          |                                                                                                                                                                                                                                                        |