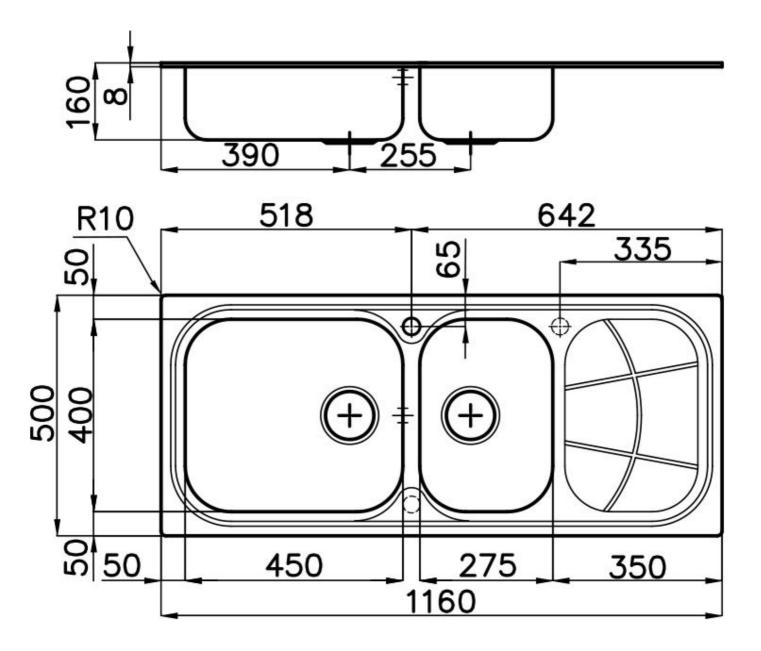

## **DETAILS**

| Edge/Installation Type | Standard (8 mm Edge)                                            |
|------------------------|-----------------------------------------------------------------|
| Finish                 | Foster brushed                                                  |
| Material               | AISI 304 stainless steel                                        |
| Texture                | Foster brushed                                                  |
| Base                   | 90 cm                                                           |
| Dimensions             | 1160 x 500 mm                                                   |
| Standard fittings      | Fixing hooks, gasket, drain, overflow and siphon, boxed packing |
| Mixer holes            | 1 standard hole - 2nd and 3rd on request                        |
| Built-in hole          | 1140 x 480 mm                                                   |
|                        |                                                                 |

| Drainer                   | Yes                                                                                                                                                                                                                                                    |
|---------------------------|--------------------------------------------------------------------------------------------------------------------------------------------------------------------------------------------------------------------------------------------------------|
| Width                     | 116 cm                                                                                                                                                                                                                                                 |
| Bowl dimension            | 450x400 + 275x400mm                                                                                                                                                                                                                                    |
| Number of bowls           | 2 bowls                                                                                                                                                                                                                                                |
| Waste fitting             | 3,5" drain                                                                                                                                                                                                                                             |
| FEATURES                  |                                                                                                                                                                                                                                                        |
| 2nd/3rd hole availaible   | The sink can be customized with the execution on request of additional holes, usable for double-hole mixers, for remote controlled drains or for the installation of soap dispensers. The positions are marked on the drawings with dotted line holes. |
| Added value               | Foster uses steel thicknesses higher than those used on average by other manufacturers. This is how, thanks to our long experience, we know how to make sinks of superior quality and with a better resistance to aging.                               |
| Basket 3,5" waste fitting | The drain is equipped with a large 3.5" drain, with the practical basket cap that prevents the discharge of solid parts.                                                                                                                               |
| Sliding brackets          |                                                                                                                                                                                                                                                        |

#### **TECHNICAL DATA**