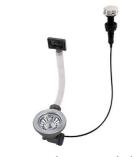

# **OPTIONAL AUTOMATIC WASTE FITTINGS**

Automatic waste fitting 8407 100

Automatic waste fitting 8407 000

LIRA automatic waste fitting 8407 102

LIRA automatic waste fitting 8407 103