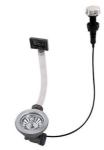

# **OPTIONAL AUTOMATIC WASTE FITTINGS**

Automatic waste fitting 8407 100

Automatic waste fitting 8407 000

LIRA automatic waste fitting 8407 102

LIRA automatic waste fitting 8407 103